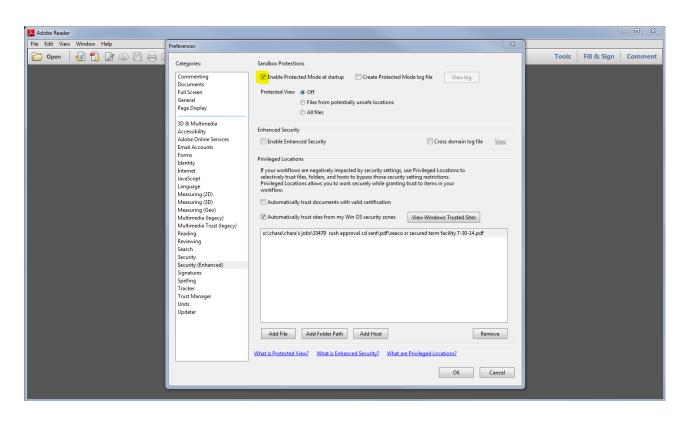

### **Optional Security Features**

Upon request, we can activate a number of security features:

- Documents can be secured through the use of Digital ID files.
- Password protect prohibits access to the documents without a password.
- Printing of the documents can be disabled.
- The ability to change the document in anyway can be disabled.
- The ability to select searchable text or graphics can be disabled.